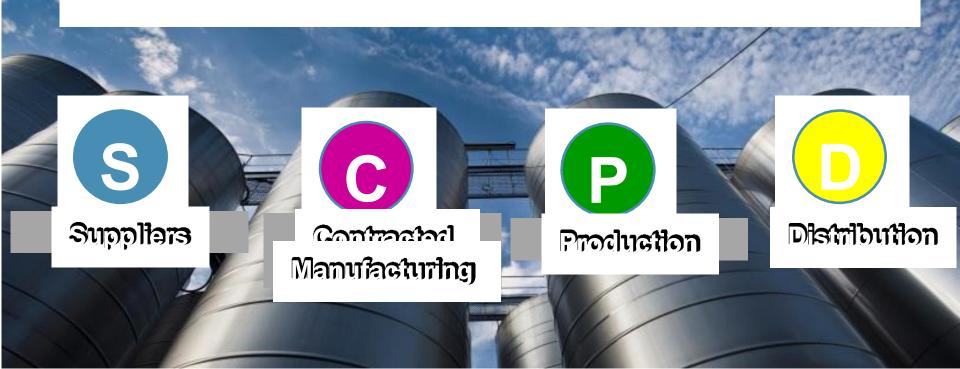

#### **Connecting Supply and Distribu**

# Solution for the Compliance Ecosystam

Quality Management Silos of Suppliers, Contracted Manufacturing (CMO), Internal Production and Distribution Chain are transforming into a connected quality system