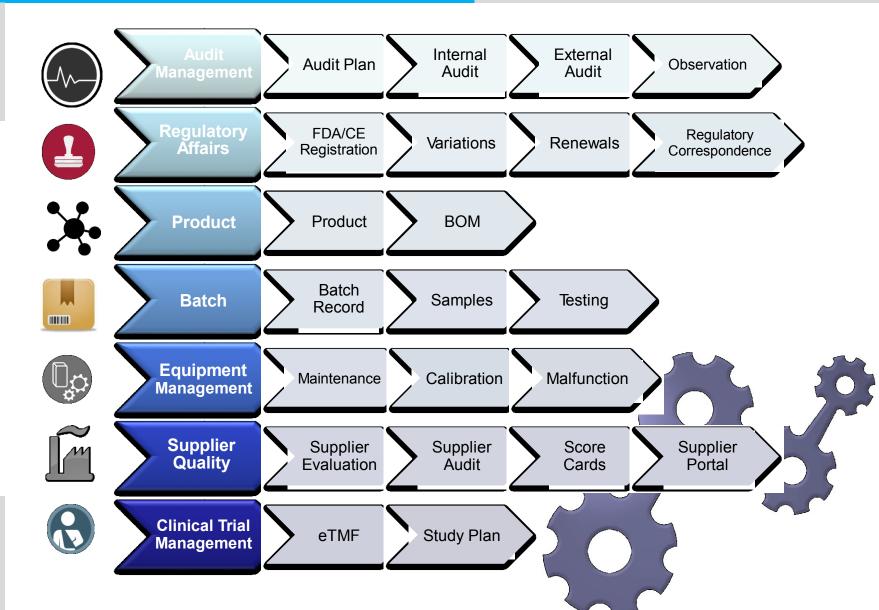

### **Dot Compliance Basic Mod**

# Additional Modules

Processes Catalog

#### ✓ Over a 100 Preconfigured processes to meet industry needs and compliance

**Best Practices** 