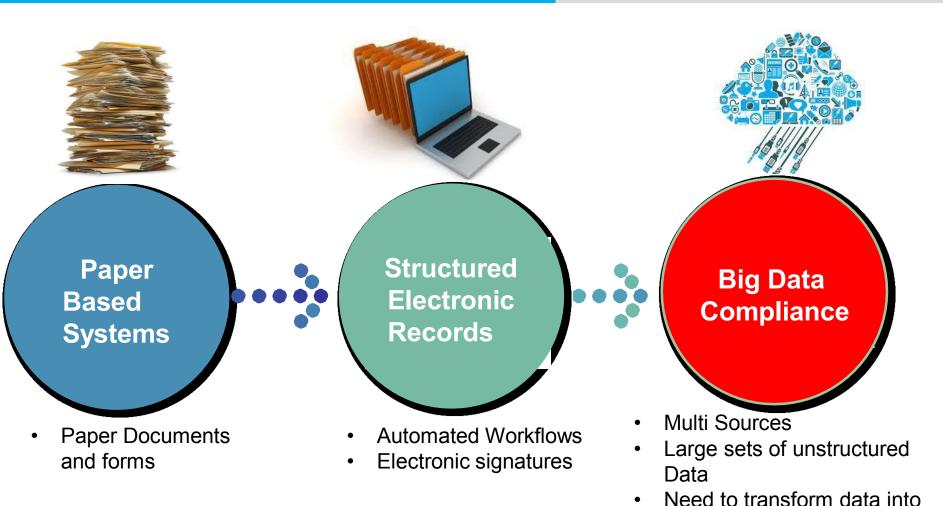

## **Paper Based System Challe**

Paper Based Systems

 Paper Documents and forms

- More compliance requirements
- Increased complexity
- A LOT of Paper Work!
- Focus is on administration instead of quality
- Quality is perceived as a burden
- No Traceability, No Insights

# Connected to IOT, Devices and unstructured data sources

#### Connected to devices and unstructured data sources

# Solution for the Compliance Ecosystam

Quality Management Silos of Suppliers, Contracted Manufacturing (CMO), Internal Production and Distribution Chain are transforming into a connected quality system