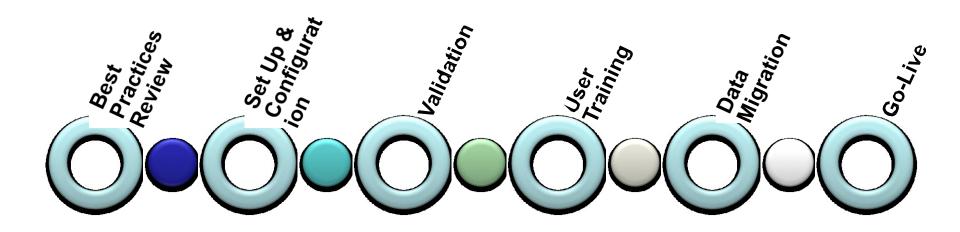

### **Deployment Methodology**

DOT Compliance Suite is designed for Agile Phase Implementation approach: Start with few core processes and as your organization grows and mature deploy additional required processes.