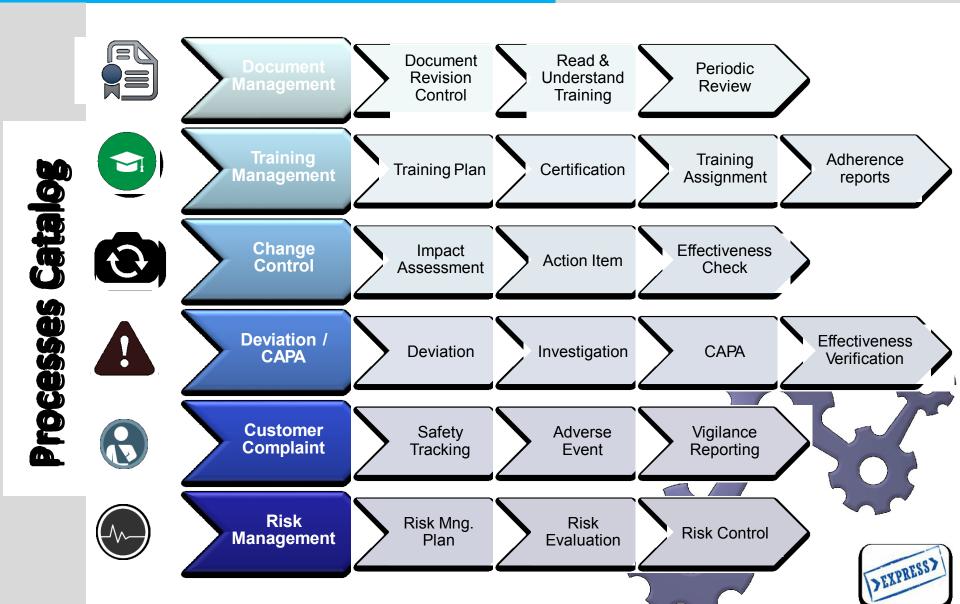

### **Dot Compliance Basic Mod**

# Additional Modules

Processes Catalog

#### ✓ Over a 100 Preconfigured processes to meet industry needs and compliance

**Best Practices** 