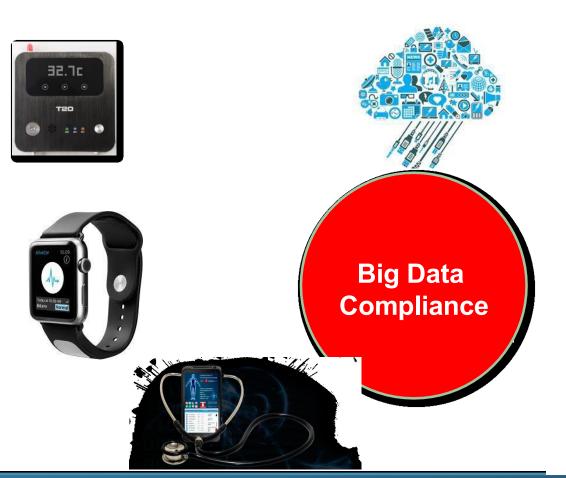

# Connected to IOT, Devices and unstructured data sources

#### Connected to devices and unstructured data sources